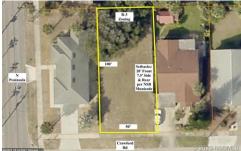

## Crawford Rd, New Smyrna Beach, FL 32169

- » MLS #: 1073615
- Land | Lot: 5,663 ft<sup>2</sup>
- More Info: CrawfordRdNewSmyrnaBeach.lsForSale.com

## \$ 489,000

Donna Concannon NSB Luxury & Lifestyle Group (386) 235-8588 (Donna) (386) 453-6017 (David) Donna@NSBHOMES.COM https://www.nsbhomes.com/staff/donna-

THEY AREN"T MAKING ANY MORE LAND, SO ARE YOU READY TO LIVE THE NSB LIFESTYLE AND BUILD YOUR NSB BEACHSIDE DREAM HOME on one of the ONLY North Beachside lots left? Opportunity awaits on this amazing 50"x116" lot. Enjoy gorgeous sunsets and sea breezes from your front porch. Bulld your custom home, add your pool, and sip your cocktails while enjoying the spectacular NSB LIFESTYLE. City water, power, and sewer available on this R-3 zoned lot. Location, Location, Location...JUST yards to the river, steps to the beach, and a short walk to Flagler Avenue"s finest shopping, nightlife, and fantastic restaurants. SO GET STARTED BUILDING YOUR DREAM HOME AND LIVING THE NSB LIFESTYLE! All information contained herein deemed accurate but to be verified by purchaser.